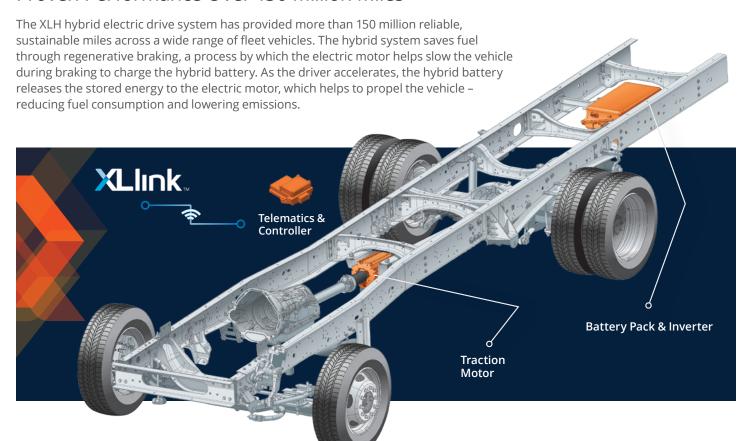

# XLH™ Hybrid **Electric Drive System**

#### Proven Performance Over 150 Million Miles

| Specifications                 |
|--------------------------------|
| Up to 25%                      |
| 259V                           |
| Lithium Ion                    |
| 385 lbs                        |
| Up to 85 MPH                   |
| 220 lb-ft (Added at Driveline) |
| 3-Year / 75,000 Miles          |
|                                |

## **XLlink**<sub>m</sub>